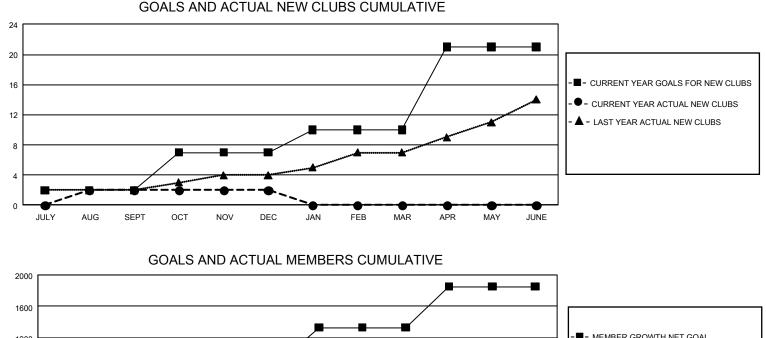

## GMT MONTHLY MEMBERSHIP PROGRESS REPORT Results as of: 12/31/2019

GMT Constitutional Area 4, Group B

REPORT DOES NOT INCLUDE CLUBS IN UNDISTRICTED AREAS.

| Clubs                 |               |           |               | Members               |                        |                         |                                                    |  |
|-----------------------|---------------|-----------|---------------|-----------------------|------------------------|-------------------------|----------------------------------------------------|--|
| RESULTS FOR 2019-2020 |               |           |               | RESULTS FOR 2019-2020 |                        |                         |                                                    |  |
| QUARTER               | NEW CLUB GOAL | NEW CLUBS | DROPPED CLUBS | QUARTER               | BER GROWTH NET<br>GOAL | MEMBER GROWTH<br>ACTUAL | DROPPED<br>MEMBERS ACTUAL<br>(including transfers) |  |
| JULY/AUG/SEPT         | 6             | 2         | 1             | JULY/AUG/SEPT         | 1,272                  | 733                     | 723                                                |  |
| OCT/NOV/DEC           | 15            | 0         | 1             | OCT/NOV/DEC           | 1,284                  | 654                     | 535                                                |  |
| JAN/FEB/MAR           | 9             | 0         | 0             | JAN/FEB/MAR           | 1,425                  | 0                       | 0                                                  |  |
| APR/MAY/JUNE          | 33            | 0         | 0             | APR/MAY/JUNE          | 1,575                  | 0                       | 0                                                  |  |